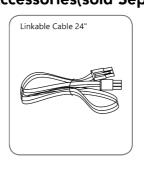

- Safe for your kids, the aged while go to bathroom in middle night.
- 4, simplify installation



| Model Number   | Input<br>(V) | Wattage<br>(W) | Size<br>(in) | ССТ        | Lumens |
|----------------|--------------|----------------|--------------|------------|--------|
| UCS-12I-07**-S | 120V         | 7              | 12           | 3500-5000K | 550    |
| UCS-18I-10**-S | 120V         | 10             | 18           | 3500-5000K | 800    |
| UCS-24I-13**-S | 120V         | 13.5           | 24           | 3500-5000K | 1000   |
| UCS-32I-17**-S | 120V         | 17             | 32           | 3500-5000K | 1300   |
| UCS-48I-27**-S | 120V         | 27             | 48           | 3500-5000K | 2000   |





#### **Dimensions**





POWER CODE CONNECTION

# Accessories(sold Seperately)







Sensing function

#### **USING JUMPER CORD**



### **USING END-TO-END CONNECTIOR**

End-to-Endconnector (Provided with each fixture)



JOINING MULTIPLE FIXTURES

### **Dimmer Compatibility**

**Lutron:** MACL-153M, LGCL-153PLH, TAL06P-C1-K-L, TGCL-153PH, AYCL-153P, DVCL-153P, DVSCCL-153P, SCL-153P, MSCL-OP153M, CTCL-153P, TTCL-100, SELV-300P, DVELV-300P, DV-600PR-LA, DV-600PR-BL, DV-600PR-WH, S-2-LH,CT-600PR-WH, DVW-603-PGH-WH, CT-600PR-IV, S-600PR-LA, MA-T51H-WH

Cooper: ASPIRE-9573, DEVINE-DLC03P,

SKYE-SLC03P, SAL06P, AAL06-C1-K-L, DAL06P-C1-K-L

**Leviton:** 6631, 6633