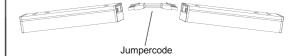

in middle night.
- 4, simplify installation



| Model Number   | Input<br>(V) | Wattage<br>(W) | Size<br>(in) | ССТ        | Lumens |
|----------------|--------------|----------------|--------------|------------|--------|
| UCS-12I-07**-S | 120V         | 7              | 12           | 3500-5000K | 550    |
| UCS-18I-10**-S | 120V         | 10             | 18           | 3500-5000K | 800    |
| UCS-24I-13**-S | 120V         | 13.5           | 24           | 3500-5000K | 1000   |
| UCS-32I-17**-S | 120V         | 17             | 32           | 3500-5000K | 1300   |
| UCS-48I-27**-S | 120V         | 27             | 48           | 3500-5000K | 2000   |





#### **Dimensions**





POWER CODE CONNECTION

# Accessories(sold Seperately)







Sensing function

#### **USING JUMPER CORD**



### **USING END-TO-END CONNECTIOR**

End-to-Endconnector (Provided with each fixture)



JOINING MULTIPLE FIXTURES

### **Dimmer Compatibility**

**Lutron:** MACL-153M, LGCL-153PLH, TAL06P-C1-K-L, TGCL-153PH, AYCL-153P, DVCL-153P, DVSCCL-153P, SCL-153P, MSCL-OP153M, CTCL-153P, TTCL-100, SELV-300P, DVELV-300P, DV-600PR-LA, DV-600PR-BL, DV-600PR-WH, S-2-LH,CT-600PR-WH, DVW-603-PGH-WH, CT-600PR-IV, S-600PR-LA, MA-T51H-WH

Cooper: ASPIRE-9573, DEVINE-DLC03P,

SKYE-SLC03P, SAL06P, AAL06-C1-K-L, DAL06P-C1-K-L

**Leviton:** 6631, 6633