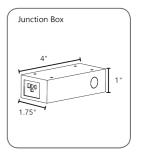

Safe for your kids, the aged while go to bathroom in middle night.
- 4, simplify installation



| Model Number   | Input<br>(V) | Wattage<br>(W) | Size<br>(in) | ССТ        | Lumens |
|----------------|--------------|----------------|--------------|------------|--------|
| UCS-12I-07**-S | 120V         | 7              | 12           | 3500-5000K | 550    |
| UCS-18I-10**-S | 120V         | 10             | 18           | 3500-5000K | 800    |
| UCS-24I-13**-S | 120V         | 13.5           | 24           | 3500-5000K | 1000   |
| UCS-32I-17**-S | 120V         | 17             | 32           | 3500-5000K | 1300   |
| UCS-48I-27**-S | 120V         | 27             | 48           | 3500-5000K | 2000   |





#### **Dimensions**





POWER CODE CONNECTION

# Accessories(sold Seperately)







Sensing function

#### **USING JUMPER CORD**



### **USING END-TO-END CONNECTIOR**

End-to-Endconnector (Provided with each fixture)



JOINING MULTIPLE FIXTURES

### **Dimmer Compatibility**

**Lutron:** MACL-153M, LGCL-153PLH, TAL06P-C1-K-L, TGCL-153PH, AYCL-153P, DVCL-153P, DVSCCL-153P, SCL-153P, MSCL-OP153M, CTCL-153P, TTCL-100, SELV-300P, DVELV-300P, DV-600PR-LA, DV-600PR-BL, DV-600PR-WH, S-2-LH,CT-600PR-WH, DVW-603-PGH-WH, CT-600PR-IV, S-600PR-LA, MA-T51H-WH

Cooper: ASPIRE-9573, DEVINE-DLC03P,

SKYE-SLC03P, SAL06P, AAL06-C1-K-L, DAL06P-C1-K-L

**Leviton:** 6631, 6633