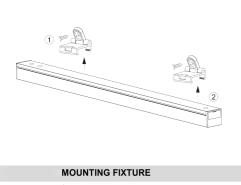

### **USING END-TO-END CONNECTIOR**

End-to-Endconnector (Provided with each fixture)

JOINING MULTIPLE FIXTURES