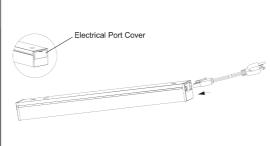

- 3, Motion Sensor: Hands free for powering on and off.
- Safe for your kids, the aged while go to bathroom in middle night.
- 4, simplify installation



| Model Number   | Input<br>(V) | Wattage<br>(W) | Size<br>(in) | ССТ        | Lumens |
|----------------|--------------|----------------|--------------|------------|--------|
| UCS-12I-07**-S | 120V         | 7              | 12           | 3500-5000K | 550    |
| UCS-18I-10**-S | 120V         | 10             | 18           | 3500-5000K | 800    |
| UCS-24I-13**-S | 120V         | 13.5           | 24           | 3500-5000K | 1000   |
| UCS-32I-17**-S | 120V         | 17             | 32           | 3500-5000K | 1300   |
| UCS-48I-27**-S | 120V         | 27             | 48           | 3500-5000K | 2000   |





#### **Dimensions**





POWER CODE CONNECTION

# Accessories(sold Seperately)







Sensing function

#### **USING JUMPER CORD**



### **USING END-TO-END CONNECTIOR**

End-to-Endconnector (Provided with each fixture)



JOINING MULTIPLE FIXTURES

### **Dimmer Compatibility**

**Lutron:** MACL-153M, LGCL-153PLH, TAL06P-C1-K-L, TGCL-153PH, AYCL-153P, DVCL-153P, DVSCCL-153P, SCL-153P, MSCL-OP153M, CTCL-153P, TTCL-100, SELV-300P, DVELV-300P, DV-600PR-LA, DV-600PR-BL, DV-600PR-WH, S-2-LH,CT-600PR-WH, DVW-603-PGH-WH, CT-600PR-IV, S-600PR-LA, MA-T51H-WH

Cooper: ASPIRE-9573, DEVINE-DLC03P,

SKYE-SLC03P, SAL06P, AAL06-C1-K-L, DAL06P-C1-K-L

**Leviton:** 6631, 6633