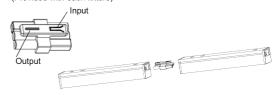

### **USING END-TO-END CONNECTIOR**

End-to-Endconnector (Provided with each fixture)

JOINING MULTIPLE FIXTURES