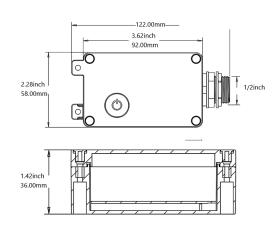

# **Specifications**

| Item Number | Maximum Wattage | Input Line Voltage | Dimmer |
|-------------|-----------------|--------------------|--------|
| SK-WF-AD    | 300W            | 120V/230V          | Triac  |
| SK-WF-DD    | 1000W/2000W     | 120V-277V          | 0-10V  |