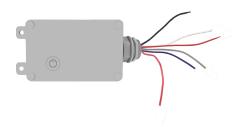

### 0-10V Smart Dimmer Kits

Black = Live

White = Neutral

Red = Live (Load)

Red & White= Neutral (Load)

Purple: Dim +

Gray: Dim -

2.8inch 1 .8 inch 0.5inch