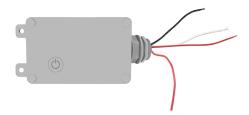

## Triac Dimmer Kit

White= Neutral
Red = Live (Load)
Red & White= Neutral (Load)

Black = Live

Model numberSmart dimmer kitQuantity100PCSNet Weight12.8kg/28.31bsGross Weight14.3kg/31.SlbsCtn Size72.0cm\*47.0cm\*13.5cm